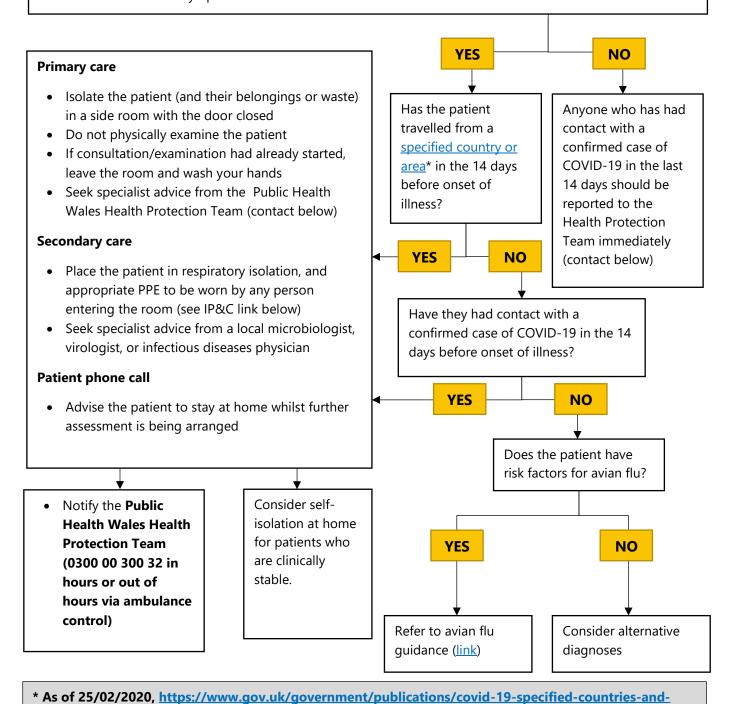

## Management of a suspected case of Coronavirus (COVID-19)

## Does the patient have **EITHER:**

- severe acute respiratory infection requiring admission to hospital with clinical or radiological evidence of pneumonia or acute respiratory distress syndrome **OR**
- acute respiratory infection of any degree of severity, including at least one of shortness of breath (difficulty breathing in children) or cough (with or without fever) **OR**
- fever with no other symptoms

## Footnote - for further guidance

areas

Link to background information

Link to initial investigation of possible cases guidance

Link to infection prevention and control guidance

Link to primary care management guidance

Link to clinical diagnostic laboratories guidance